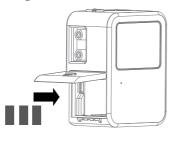

# **First Installation**

Install mSD Card, keep contact pins side up, and insert with arrow angle

\*Format mSD card before use.

\*Seal battery cover firmly to avoid from moisture damage, or will be considered as a human cause factor which not covered by warranty.