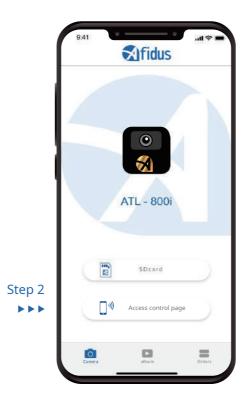

# Connecting

On your phone setting

Step 1: Turn on your mobile phone WI-FI. In WI-FI SSID select the time lapse camera

ATL800i\_xxxxxxxxx. Default password is 12345678

Step 2. Open Afidus TLC APP. Click "Access control page"

icon to connect with the ATL-800i.

Step 3: Set up camera parameter and enjoy time lapse after click"Record"