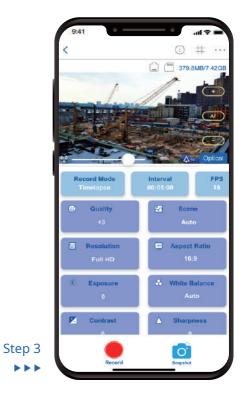

# Camera Icons:

2

- 1. Home : Back to main page
- 2. Current parameter : Show current parameters
- 3. Grid: 3x3 gird
- 4. More Settings : Enter more settings page
- 5. Power supply : Current power supply

### 6. Memory card : Current memory card status

- 7. Zoom : Drag to adjust zoom in/out
- 8. Focus: Tap to adjust focus

#### 9. Auto focus : Tap to auto focus