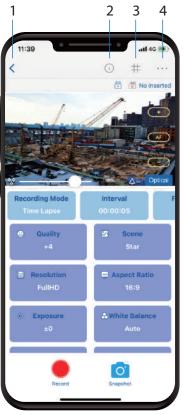

# Camera Icons:

2

- 1. Home : Back to main page
- 2. Current parameter : Show current parameters
- 3. Grid: 3x3 gird
- 4. More Settings : Enter more settings page
- 5. Power supply : Current power supply

### 6. Memory card : Current memory card status

- 7. Zoom : Drag to adjust zoom in/out
- 8. Focus: Tap to adjust focus

#### 9. Auto focus : Tap to auto focus