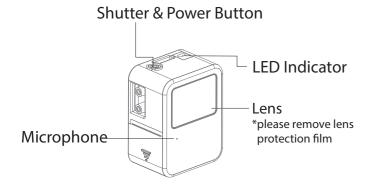

Push the power button until you hear the beep

**Camera Parts** 

Install Camera Battery(AA\*4pcs).

\*Lithium battery or any battery voltage higher than 1.7 volts are not recommended.

Insert desiccant sheets into the bottom gap Renew desiccant sheet before recording