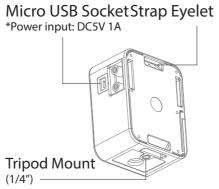

# **First Installation**

Install mSD Card, keep contact pins side up, and insert with arrow angle

\*Format mSD card before use.

\*Seal battery cover firmly to avoid from moisture damage, or will be considered as a human cause factor which not covered by warranty.